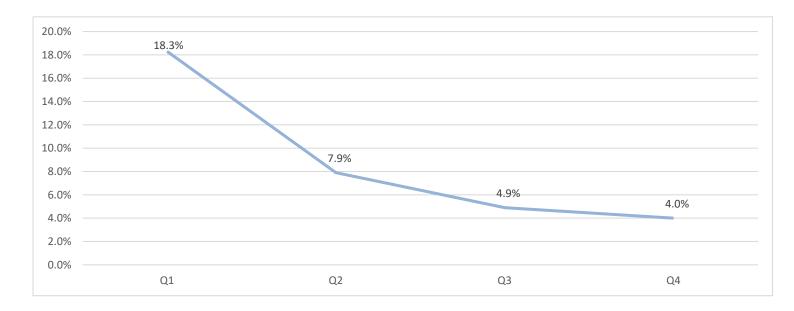

## 4. China GDP Growth Rate in 2021

Data from National Bureau of Statistics of China