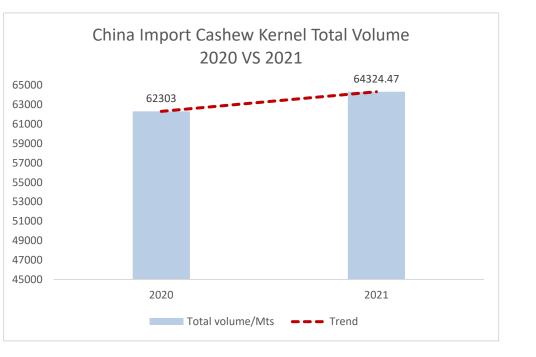

# 5.The Cashew Kernel Supply Challenges in 2021

Covid-19 virus happen in Vietnam and worldwide.

During this period, many suppliers reduced or stopped production, but the data shows that China's import volume still increased.