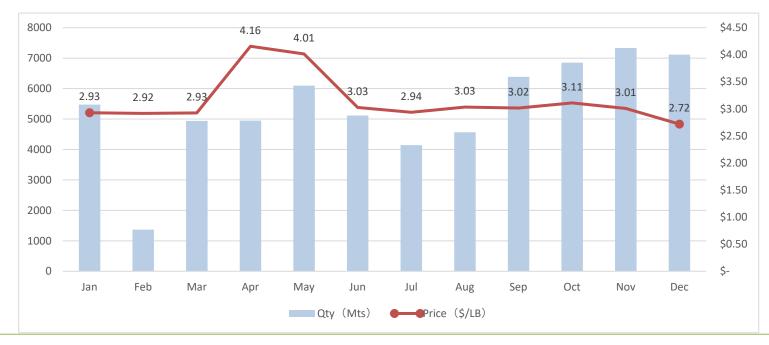

# 1. 2021 China's Cashew Kernel Import Data

2021 China's Cashew Kernel Import Data