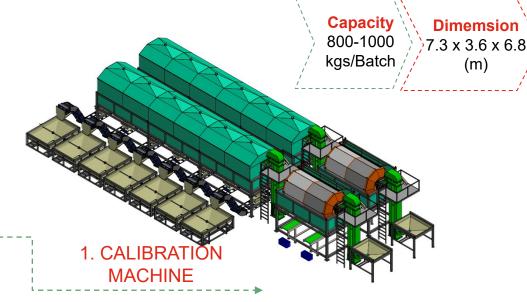

Capacity 2000 kgs/hr/

Dimemsion (15.0 x 1.5 x 2.5) (m)

Power Supply 8.25 Kwh (3 phase 380v/50hz) Included
Feeding
elevator,
stone filter
system

Total of size
There are 7
size
separated

2. STEAMING MACHINE