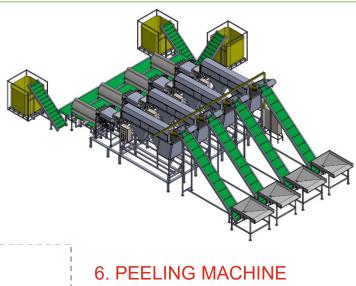

**Dimemsion** 11.1 x 1.2 x 3.2 (m)

Air compressor supply

55 Kw - 7 bars

Capacity

350 – 400 kgs/hr

**Broken rate** 5 - 10%

Power supply

4.5 Kwh (3 phase 380v/50hz)

Whole kernel peeled rate

First: 70 – 80%

Second: At least 90 -95%

Capacity

60 - 80 packer / hr

**Power supply** 

9 Kwh (3 phase 380v/50hz)

Jointly organised by