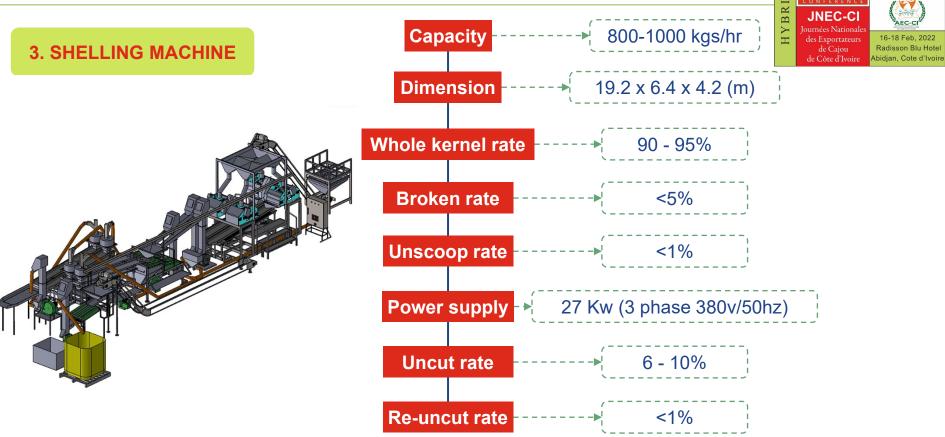

e labor costs, cut time, whole and piece-rate to ensure quality output and reduce the cost of productions.
- CMV is destined to become a solution provider that pioneers in the design and installation of new factories, upgrading small factories to improve technology, capacities from conception to realization of customer's products.
- We are proud to be a provider of master solutions for cashew processing machinery, technologies in Vietnam and other countries in the world.









Capacity 2000 kgs/hr/

Dimemsion (15.0 x 1.5 x 2.5) (m)

Power Supply 8.25 Kwh (3 phase 380v/50hz) Included
Feeding
elevator,
stone filter
system

Total of size
There are 7
size
separated

2. STEAMING MACHINE

Included

Feeding

elevator,

cooling

system

**Power** 

**Supply** 

3 Kwh

(3 phase

380v/50hz) /





Jointly organised by Cashewinformation.com





Jointly organised by





**JNEC-C** 16-18 Feb, 2022 Radisson Blu Hotel de Côte d'Ivoire Abidian, Cote d'Ivoire 7. PACKAGING MACHINE **Dimension** 19.0 x 1.0 x 2.5 (m)

**Dimemsion** 11.1 x 1.2 x 3.2 (m)

Air compressor supply

55 Kw - 7 bars

Capacity

350 – 400 kgs/hr

**Broken rate** 5 - 10%

Power supply

4.5 Kwh (3 phase 380v/50hz)

Whole kernel peeled rate

First: 70 – 80%

Second: At least 90 -95%

Capacity

60 - 80 packer / hr

**Power supply** 

9 Kwh (3 phase 380v/50hz)

Jointly organised by