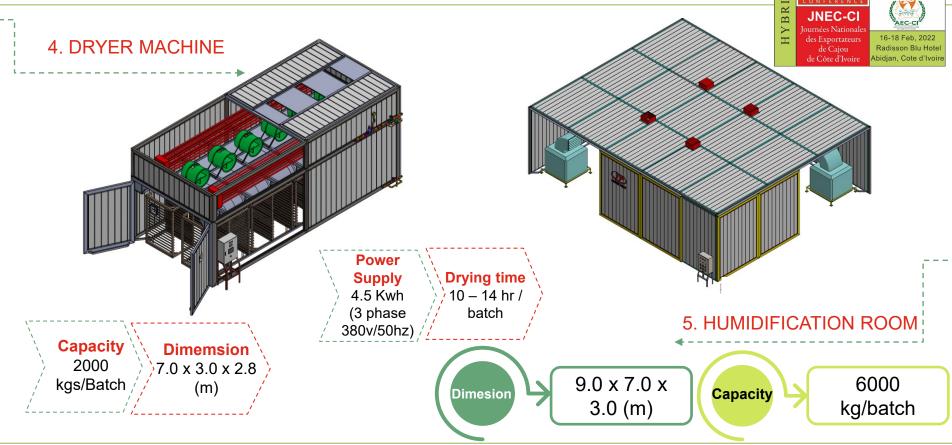

ensure quality output and reduce the cost of productions.
- CMV is destined to become a solution provider that pioneers in the design and installation of new factories, upgrading small factories to improve technology, capacities from conception to realization of customer's products.
- We are proud to be a provider of master solutions for cashew processing machinery, technologies in Vietnam and other countries in the world.









Capacity 2000 kgs/hr/

Dimemsion (15.0 x 1.5 x 2.5) (m)

Power Supply 8.25 Kwh (3 phase 380v/50hz) Included
Feeding
elevator,
stone filter
system

Total of size
There are 7
size
separated

2. STEAMING MACHINE

Included

Feeding

elevator,

cooling

system

**Power** 

**Supply** 

3 Kwh

(3 phase

380v/50hz) /





Jointly organised by Cashewinformation.com





Jointly organised by





**JNEC-C** 16-18 Feb, 2022 Radisson Blu Hotel de Côte d'Ivoire Abidian, Cote d'Ivoire 7. PACKAGING MACHINE **Dimension** 19.0 x 1.0 x 2.5 (m)

**Dimemsion** 11.1 x 1.2 x 3.2 (m)

Air compressor supply

55 Kw - 7 bars

Capacity

350 – 400 kgs/hr

**Broken rate** 5 - 10%

Power supply

4.5 Kwh (3 phase 380v/50hz)

Whole kernel peeled rate

First: 70 – 80%

Second: At least 90 -95%

Capacity

60 - 80 packer / hr

**Power supply** 

9 Kwh (3 phase 380v/50hz)

Jointly organised by