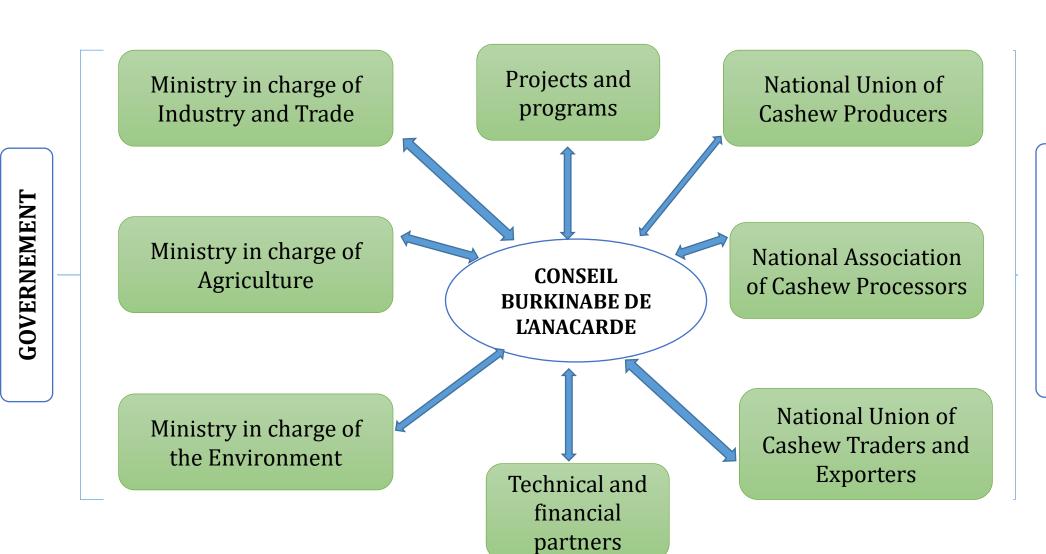

**SECTOR ORGANIZATION** 

MAJOR INCENTIVE MEASURES TAKEN

PUBLIC and PRIVATE INVESTMENTS IN THE SECTOR AND THEIR IMPACTS

**SHORT AND MEDIUM TERM OUTLOOK** 





#### **CONTEXT AND GOVERNMENT ORIENTATIONS**

National Economic and Social Development Plan (PNDES II)



Sector policies: Agriculture, Environment, Industry, Trade and Research/Innovation



National Strategy for the Development of the Cashew Sector (SNDA)



National Industrialization Strategy (SNI)





 Achieve an annual production of 200,000 T in 2024



#### **Cashew Initiative**

- Improvement of national cashew processing capacities (RCN and apple) target 45% in 2024
- Regulation of the internal market and access to markets (farm price, professional approval, diversification of outlets)





## **SECTOR ORGANIZATION**







## MAJOR INCENTIVE MEASURES TAKEN

### **PRODUCTION**

- Subsidy: agricultural equipment
- Strengthening the technical and professional capacities of producers
- Supply of jute bags and organic manure

## **TRANSFORMATION**

- Loans at subsidized rates: working capital
- Investment Code: tax reductions and exemptions for investment and operation
- Strengthening the technical and professional capacities of processors

## **MARKETING**

- Loans at subsidized rates: working capital
- Strengthening the technical and professional capacities of traders
- Accompaniment of actors for participation in national and international fairs/shows





# PUBLIC and PRIVATE INVESTMENTS IN THE SECTOR AND THEIR IMPACTS

# **PRODUCTION**

**PROCESSING** 

**MARKETING** 

Measures to improve quality and i