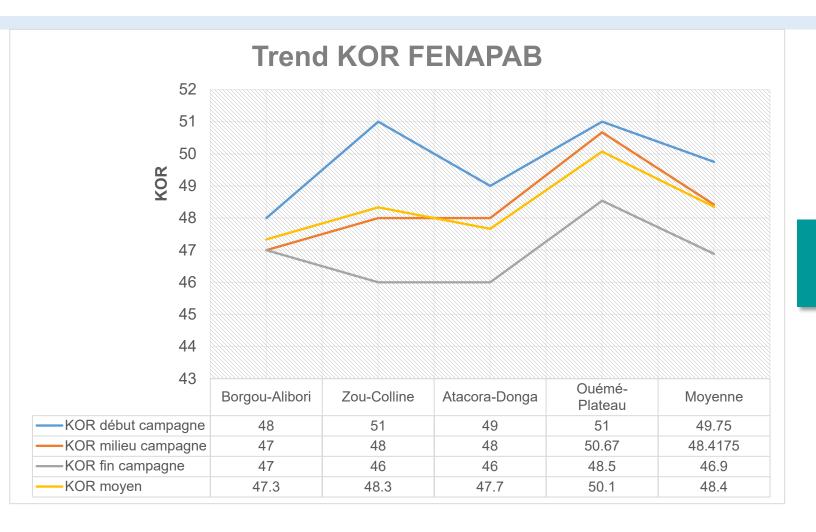

# **BENIN** cashew Annual dynamic

M. Peniel FANOU

President of the National Council of Cashew Exporters of Benin



# PRESENTATION PLAN

Part 1 2021 CAMPAIGN REVIEW

Part 2 GROWTH CONDITIONS

Part 3 FORECAST 2022

Part 4 CHALLENGES 2022





### **2021 CAMPAIGN REVIEW**



#### Part 1.

#### **2021 CAMPAIGN REVIEW**

**Production 2021** 

189 228,75 Tones

**Exportation 2021** 

**188 232 Tones** 

**Processing 2021** 

**87 29 Tones** 

Sources:

1. ATDA 2. CoNEC

3. CNTC



#### Partie 1. 2021 CAMPAIGN REVIEW



# KOR Between 46 and 51 lbs



#### Part 2.

#### **PRODUCTION GROWTH CONDITIONS**

**Rainfall: Overall good** 

**Weather disturbance: late harmattan** 

Flowering and fruiting: Correct

Parasitic attacks: low, little influence

Bringing more than 200,000 ha up to standard

More than 2 million trees in production

More than 60,000 ha of new plantations being installed



#### Part 3.

#### Forcast 2022

- Expected growth in harvest: around 10%
- Production size estimated at around 208,000 Tons
- Drop in exports of around 21%
- Increase (584%) of local processing to 60,000 T
- Better nut qualities expected
- Price set on the basis of a study on the structure of the cost of production
- Start of campaign: March 10, 2022



#### Part 4.

#### **Challenges 2022**

- Control of outputs by te